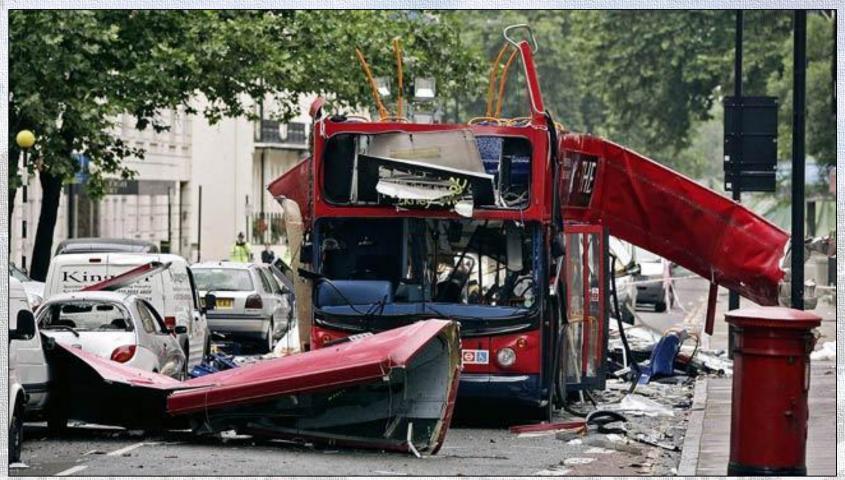

#### If Plants Could Talk...

"The signs are that the bombs were made with the windows open but the net curtains taped to the walls to avoid being seen. The fumes had killed off the tops of plants just outside the windows"

- Report of the Official Account of the Bombings in London on 7th July 2005