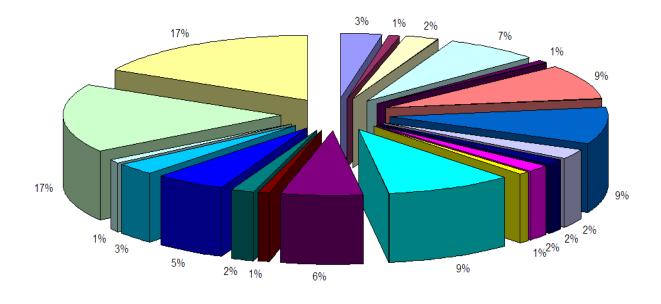

### Eastern Europe Regional Group: Distribution of Staff Members by Nationality as at 15 February 2010 (Fixed-term, Professional Staff)

#### Composition of the Technical Secretariat by Region and Nationality as at 15 Feb 2010

**Contract Type: Fixed-Term (International, Local)** 

**Job Category: Professional** 

| Regional<br>Group | Countries<br>per<br>Group | Staff Members<br>per Group | Group<br>Percentage<br>of Grand | Citizenship<br>Country | Staff<br>Members<br>per | Percentage<br>of Group<br>Total | Percentage<br>of Grand<br>Total |
|-------------------|---------------------------|----------------------------|---------------------------------|------------------------|-------------------------|---------------------------------|---------------------------------|
| Africa            | 16                        | 36                         | <b>Total</b> 11.04              | Botswana               | Country 1               | 2.78                            | 0.31                            |
| Anna              | 10                        | 30                         | 11.04                           | Burkina Faso           | 1                       | 2.78                            | 0.31                            |
|                   |                           |                            |                                 | Cameroon               | 2                       | 5.56                            | 0.61                            |
|                   |                           |                            |                                 | Côte d'Ivoire          | 1                       | 2.78                            | 0.31                            |
|                   |                           |                            |                                 | Ethiopia               | 3                       | 8.33                            | 0.92                            |
|                   |                           |                            |                                 | Gambia                 | 1                       | 2.78                            | 0.31                            |
|                   |                           |                            |                                 | Ghana                  | 1                       | 2.78                            | 0.31                            |
|                   |                           |                            |                                 | Kenya                  | 5                       | 13.89                           | 1.53                            |
|                   |                           |                            |                                 | Morocco                | 1                       | 2.78                            | 0.31                            |
|                   |                           |                            |                                 | Nigeria                | 3                       | 8.33                            | 0.92                            |
|                   |                           |                            |                                 | South Africa           | 6                       | 16.67                           | 1.84                            |
|                   |                           |                            |                                 | Tanzania,              | 2                       | 5.56                            | 0.61                            |
|                   |                           |                            |                                 | United                 | _                       |                                 |                                 |
|                   |                           |                            |                                 | Republic of            |                         |                                 |                                 |
|                   |                           |                            |                                 | Tunisia                | 5                       | 13.89                           | 1.53                            |
|                   |                           |                            |                                 | Uganda                 | 2                       | 5.56                            | 0.61                            |
|                   |                           |                            |                                 | Zambia                 | 1                       | 2.78                            | 0.31                            |
|                   |                           |                            |                                 | Zimbabwe               | 1                       | 2.78                            | 0.31                            |
| Asia              | 17                        | 87                         | 26.69                           | Bangladesh             | 1                       | 1.15                            | 0.31                            |
|                   |                           |                            |                                 | China                  | 17                      | 19.54                           | 5.21                            |
|                   |                           |                            |                                 | India                  | 30                      | 34.48                           | 9.20                            |
|                   |                           |                            |                                 | Iran, Islamic          | 4                       | 4.60                            | 1.23                            |
|                   |                           |                            |                                 | Republic of            |                         |                                 |                                 |
|                   |                           |                            |                                 | Japan                  | 5                       | 5.75                            | 1.53                            |
|                   |                           |                            |                                 | Jordan                 | 4                       | 4.60                            | 1.23                            |
|                   |                           |                            |                                 | Korea,                 | 4                       | 4.60                            | 1.23                            |
|                   |                           |                            |                                 | Republic of            |                         |                                 |                                 |
|                   |                           |                            |                                 | Kyrgyzstan             | 1                       | 1.15                            | 0.31                            |
|                   |                           |                            |                                 | Malaysia               | 1                       | 1.15                            | 0.31                            |
|                   |                           |                            |                                 | Mongolia               | 2                       | 2.30                            | 0.61                            |
|                   |                           |                            |                                 | Nepal                  | 2                       | 2.30                            | 0.61                            |
|                   |                           |                            |                                 | Pakistan               | 10                      | 11.49                           | 3.07                            |
|                   |                           |                            |                                 | Philippines            | 1                       | 1.15                            | 0.31                            |
|                   |                           |                            |                                 | Singapore              | 1                       | 1.15<br>1.15                    | 0.31                            |
|                   |                           |                            |                                 | Thailand               |                         | 2.30                            | 0.31                            |
|                   |                           |                            |                                 | Uzbekistan<br>Viet Nem | 2                       |                                 | 0.61                            |
| Footown           | 14                        | 54                         | 16.56                           | Viet Nam<br>Armenia    | 1                       | 1.15<br>1.85                    | 0.31                            |
| Eastern<br>Europe | 14                        | J <del>+</del>             | 10.30                           | Belarus                | 1                       | 1.85                            | 0.31                            |
| Europe            |                           |                            |                                 | Bosnia and             | 2                       | 3.70                            | 0.51                            |
|                   |                           |                            |                                 | Herzegovina            | 2                       | 3.70                            | 0.01                            |
|                   |                           |                            |                                 | Bulgaria               | 4                       | 7.41                            | 1.23                            |
|                   |                           |                            |                                 | Czech                  | 1                       | 1.85                            | 0.31                            |
|                   |                           |                            |                                 | Republic               | 1                       | 1.05                            | 0.51                            |
|                   |                           |                            |                                 | Georgia                | 1                       | 1.85                            | 0.31                            |
|                   |                           |                            |                                 | Poland                 | 7                       | 12.96                           | 2.15                            |
|                   |                           |                            |                                 | Romania                | 5                       | 9.26                            | 1.53                            |
|                   |                           |                            |                                 | Russian                | 17                      | 31.48                           | 5.21                            |
|                   |                           |                            |                                 | Federation             |                         |                                 |                                 |
|                   |                           |                            |                                 | Serbia                 | 6                       | 11.11                           | 1.84                            |

|                                |                |     |       | Serbia and     | 2  | 3.70  | 0.61 |
|--------------------------------|----------------|-----|-------|----------------|----|-------|------|
|                                |                |     |       | Montenegro     |    |       |      |
|                                |                |     |       | (Obsolete)     |    |       |      |
|                                |                |     |       | Slovakia       | 3  | 5.56  | 0.92 |
|                                |                |     |       | The former     | 1  | 1.85  | 0.31 |
|                                |                |     |       | Yugoslav       |    |       |      |
|                                |                |     |       | Republic of    |    |       |      |
|                                |                |     |       | Macedonia      |    |       |      |
|                                |                |     |       | Ukraine        | 3  | 5.56  | 0.92 |
| Latin                          | 9              | 21  | 6.44  | Argentina      | 2  | 9.52  | 0.61 |
| America                        |                |     |       | Bolivia        | 1  | 4.76  | 0.31 |
|                                |                |     |       | (Plurinational |    |       |      |
|                                |                |     |       | State of)      |    |       |      |
|                                |                |     |       | Brazil         | 7  | 33.33 | 2.15 |
|                                |                |     |       | Chile          | 1  | 4.76  | 0.31 |
|                                |                |     |       | Colombia       | 2  | 9.52  | 0.61 |
|                                |                |     |       | Cuba           | 3  | 14.29 | 0.92 |
|                                |                |     |       | Ecuador        | 1  | 4.76  | 0.31 |
|                                |                |     |       | Mexico         | 2  | 9.52  | 0.61 |
|                                | 1              |     |       | Uruguay        | 2  | 9.52  | 0.61 |
| Western                        | 20             | 128 | 39.26 | Australia      | 4  | 3.13  | 1.23 |
| Europe                         |                |     |       | Austria        | 1  | 0.78  | 0.31 |
| and                            |                |     |       | Belgium        | 3  | 2.34  | 0.92 |
| Others                         |                |     |       | Canada         | 9  | 7.03  | 2.76 |
|                                |                |     |       | Finland        | 1  | 0.78  | 0.31 |
|                                |                |     |       | France         | 11 | 8.59  | 3.37 |
|                                |                |     |       | Germany        | 12 | 9.38  | 3.68 |
|                                |                |     |       | Greece         | 3  | 2.34  | 0.92 |
|                                |                |     |       | Ireland        | 2  | 1.56  | 0.61 |
|                                |                |     |       | Italy          | 2  | 1.56  | 0.61 |
|                                |                |     |       | Malta          | 1  | 0.78  | 0.31 |
|                                |                |     |       | Netherlands    | 12 | 9.38  | 3.68 |
|                                |                |     |       | New Zealand    | 8  | 6.25  | 2.45 |
|                                |                |     |       | Norway         | 1  | 0.78  | 0.31 |
|                                |                |     |       | Portugal       | 2  | 1.56  | 0.61 |
|                                |                |     |       | Spain          | 7  | 5.47  | 2.15 |
|                                |                |     |       | Sweden         | 4  | 3.13  | 1.23 |
|                                |                |     |       | Switzerland    | 1  | 0.78  | 0.31 |
|                                |                |     |       | United         | 22 | 17.19 | 6.75 |
|                                |                |     |       | Kingdom of     |    |       |      |
|                                |                |     |       | Great Britain  |    |       |      |
|                                |                |     |       | and Northern   |    |       |      |
|                                |                |     |       | Ireland        |    |       |      |
|                                |                |     |       | United States  | 22 | 17.19 | 6.75 |
|                                |                |     |       | of America     |    |       |      |
|                                | nber of Countr |     |       | 76             |    |       |      |
| Total Number of Staff Members: |                |     | 326   |                |    |       |      |