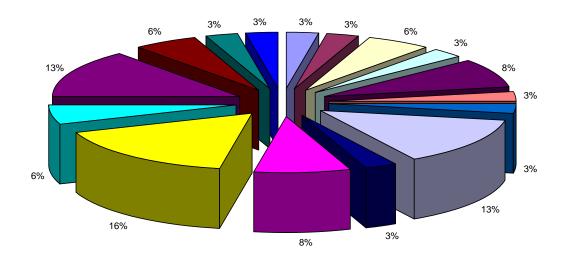

### Eastern Europe Regional Group: Distribution of Staff Members by Nationality as at 15 February 2010 (Fixed-term, Professional Staff)

|                                |                |     |       | Serbia and     | 2  | 3.70  | 0.61 |
|--------------------------------|----------------|-----|-------|----------------|----|-------|------|
|                                |                |     |       | Montenegro     |    |       |      |
|                                |                |     |       | (Obsolete)     |    |       |      |
|                                |                |     |       | Slovakia       | 3  | 5.56  | 0.92 |
|                                |                |     |       | The former     | 1  | 1.85  | 0.31 |
|                                |                |     |       | Yugoslav       |    |       |      |
|                                |                |     |       | Republic of    |    |       |      |
|                                |                |     |       | Macedonia      |    |       |      |
|                                |                |     |       | Ukraine        | 3  | 5.56  | 0.92 |
| Latin                          | 9              | 21  | 6.44  | Argentina      | 2  | 9.52  | 0.61 |
| America                        |                |     |       | Bolivia        | 1  | 4.76  | 0.31 |
|                                |                |     |       | (Plurinational |    |       |      |
|                                |                |     |       | State of)      |    |       |      |
|                                |                |     |       | Brazil         | 7  | 33.33 | 2.15 |
|                                |                |     |       | Chile          | 1  | 4.76  | 0.31 |
|                                |                |     |       | Colombia       | 2  | 9.52  | 0.61 |
|                                |                |     |       | Cuba           | 3  | 14.29 | 0.92 |
|                                |                |     |       | Ecuador        | 1  | 4.76  | 0.31 |
|                                |                |     |       | Mexico         | 2  | 9.52  | 0.61 |
|                                | 1              |     |       | Uruguay        | 2  | 9.52  | 0.61 |
| Western                        | 20             | 128 | 39.26 | Australia      | 4  | 3.13  | 1.23 |
| Europe                         |                |     |       | Austria        | 1  | 0.78  | 0.31 |
| and                            |                |     |       | Belgium        | 3  | 2.34  | 0.92 |
| Others                         |                |     |       | Canada         | 9  | 7.03  | 2.76 |
|                                |                |     |       | Finland        | 1  | 0.78  | 0.31 |
|                                |                |     |       | France         | 11 | 8.59  | 3.37 |
|                                |                |     |       | Germany        | 12 | 9.38  | 3.68 |
|                                |                |     |       | Greece         | 3  | 2.34  | 0.92 |
|                                |                |     |       | Ireland        | 2  | 1.56  | 0.61 |
|                                |                |     |       | Italy          | 2  | 1.56  | 0.61 |
|                                |                |     |       | Malta          | 1  | 0.78  | 0.31 |
|                                |                |     |       | Netherlands    | 12 | 9.38  | 3.68 |
|                                |                |     |       | New Zealand    | 8  | 6.25  | 2.45 |
|                                |                |     |       | Norway         | 1  | 0.78  | 0.31 |
|                                |                |     |       | Portugal       | 2  | 1.56  | 0.61 |
|                                |                |     |       | Spain          | 7  | 5.47  | 2.15 |
|                                |                |     |       | Sweden         | 4  | 3.13  | 1.23 |
|                                |                |     |       | Switzerland    | 1  | 0.78  | 0.31 |
|                                |                |     |       | United         | 22 | 17.19 | 6.75 |
|                                |                |     |       | Kingdom of     |    |       |      |
|                                |                |     |       | Great Britain  |    |       |      |
|                                |                |     |       | and Northern   |    |       |      |
|                                |                |     |       | Ireland        |    |       |      |
|                                |                |     |       | United States  | 22 | 17.19 | 6.75 |
|                                |                |     |       | of America     |    |       |      |
|                                | nber of Countr |     |       | 76             |    |       |      |
| Total Number of Staff Members: |                |     | 326   |                |    |       |      |