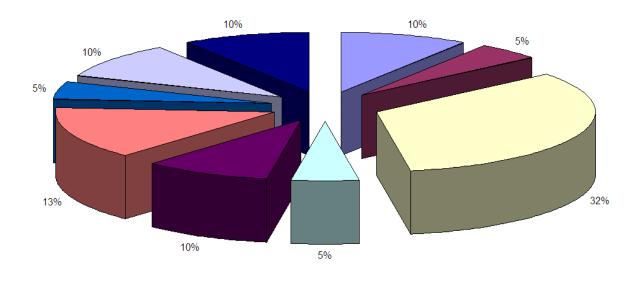

### Percentage of Staff Members by Regional Group as at 15 February 2010 (Fixed-term, Professional Staff)

#### Composition of the Technical Secretariat by Region and Nationality as at 15 Feb 2010

**Contract Type: Fixed-Term (International, Local)** 

**Job Category: Professional** 

| Regional<br>Group | Countries<br>per<br>Group | Staff Members<br>per Group | Group<br>Percentage<br>of Grand | Citizenship<br>Country | Staff<br>Members<br>per | Percentage<br>of Group<br>Total | Percentage<br>of Grand<br>Total |
|-------------------|---------------------------|----------------------------|---------------------------------|------------------------|-------------------------|---------------------------------|---------------------------------|
| Africa            | 16                        | 36                         | <b>Total</b> 11.04              | Botswana               | Country 1               | 2.78                            | 0.31                            |
| Anna              | 10                        | 30                         | 11.04                           | Burkina Faso           | 1                       | 2.78                            | 0.31                            |
|                   |                           |                            |                                 | Cameroon               | 2                       | 5.56                            | 0.61                            |
|                   |                           |                            |                                 | Côte d'Ivoire          | 1                       | 2.78                            | 0.31                            |
|                   |                           |                            |                                 | Ethiopia               | 3                       | 8.33                            | 0.92                            |
|                   |                           |                            |                                 | Gambia                 | 1                       | 2.78                            | 0.31                            |
|                   |                           |                            |                                 | Ghana                  | 1                       | 2.78                            | 0.31                            |
|                   |                           |                            |                                 | Kenya                  | 5                       | 13.89                           | 1.53                            |
|                   |                           |                            |                                 | Morocco                | 1                       | 2.78                            | 0.31                            |
|                   |                           |                            |                                 | Nigeria                | 3                       | 8.33                            | 0.92                            |
|                   |                           |                            |                                 | South Africa           | 6                       | 16.67                           | 1.84                            |
|                   |                           |                            |                                 | Tanzania,              | 2                       | 5.56                            | 0.61                            |
|                   |                           |                            |                                 | United                 | _                       |                                 |                                 |
|                   |                           |                            |                                 | Republic of            |                         |                                 |                                 |
|                   |                           |                            |                                 | Tunisia                | 5                       | 13.89                           | 1.53                            |
|                   |                           |                            |                                 | Uganda                 | 2                       | 5.56                            | 0.61                            |
|                   |                           |                            |                                 | Zambia                 | 1                       | 2.78                            | 0.31                            |
|                   |                           |                            |                                 | Zimbabwe               | 1                       | 2.78                            | 0.31                            |
| Asia              | 17                        | 87                         | 26.69                           | Bangladesh             | 1                       | 1.15                            | 0.31                            |
|                   |                           |                            |                                 | China                  | 17                      | 19.54                           | 5.21                            |
|                   |                           |                            |                                 | India                  | 30                      | 34.48                           | 9.20                            |
|                   |                           |                            |                                 | Iran, Islamic          | 4                       | 4.60                            | 1.23                            |
|                   |                           |                            |                                 | Republic of            |                         |                                 |                                 |
|                   |                           |                            |                                 | Japan                  | 5                       | 5.75                            | 1.53                            |
|                   |                           |                            |                                 | Jordan                 | 4                       | 4.60                            | 1.23                            |
|                   |                           |                            |                                 | Korea,                 | 4                       | 4.60                            | 1.23                            |
|                   |                           |                            |                                 | Republic of            |                         |                                 |                                 |
|                   |                           |                            |                                 | Kyrgyzstan             | 1                       | 1.15                            | 0.31                            |
|                   |                           |                            |                                 | Malaysia               | 1                       | 1.15                            | 0.31                            |
|                   |                           |                            |                                 | Mongolia               | 2                       | 2.30                            | 0.61                            |
|                   |                           |                            |                                 | Nepal                  | 2                       | 2.30                            | 0.61                            |
|                   |                           |                            |                                 | Pakistan               | 10                      | 11.49                           | 3.07                            |
|                   |                           |                            |                                 | Philippines            | 1                       | 1.15                            | 0.31                            |
|                   |                           |                            |                                 | Singapore              | 1                       | 1.15<br>1.15                    | 0.31                            |
|                   |                           |                            |                                 | Thailand               |                         | 2.30                            | 0.31                            |
|                   |                           |                            |                                 | Uzbekistan<br>Viet Nem | 2                       |                                 | 0.61                            |
| Footown           | 14                        | 54                         | 16.56                           | Viet Nam<br>Armenia    | 1                       | 1.15<br>1.85                    | 0.31                            |
| Eastern<br>Europe | 14                        | J <del>+</del>             | 10.30                           | Belarus                | 1                       | 1.85                            | 0.31                            |
| Europe            |                           |                            |                                 | Bosnia and             | 2                       | 3.70                            | 0.51                            |
|                   |                           |                            |                                 | Herzegovina            | 2                       | 3.70                            | 0.01                            |
|                   |                           |                            |                                 | Bulgaria               | 4                       | 7.41                            | 1.23                            |
|                   |                           |                            |                                 | Czech                  | 1                       | 1.85                            | 0.31                            |
|                   |                           |                            |                                 | Republic               | 1                       | 1.05                            | 0.51                            |
|                   |                           |                            |                                 | Georgia                | 1                       | 1.85                            | 0.31                            |
|                   |                           |                            |                                 | Poland                 | 7                       | 12.96                           | 2.15                            |
|                   |                           |                            |                                 | Romania                | 5                       | 9.26                            | 1.53                            |
|                   |                           |                            |                                 | Russian                | 17                      | 31.48                           | 5.21                            |
|                   |                           |                            |                                 | Federation             |                         |                                 |                                 |
|                   |                           |                            |                                 | Serbia                 | 6                       | 11.11                           | 1.84                            |