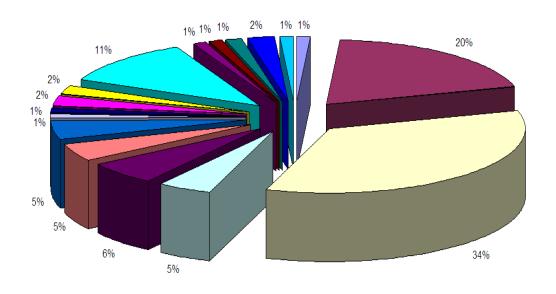

## Western Europe and Others Regional Group: Distribution of Staff Members by Nationality as at 15 February 2010 (Fixed-term, Professional Staff)

| ■ Australia | ■ Austria | □Belgium | □ Canada      | ■ Finland       | ■ France          | ■ Germany |
|-------------|-----------|----------|---------------|-----------------|-------------------|-----------|
| □ Greece    | ■ Ireland | ■ Italy  | ■ Malta       | ■ Netherlands   | ■ New Zealand     | ■ Norway  |
| ■ Portugal  | ■ Spain   | ■ Sweden | □ Switzerland | □ United Kingdo | m □ United States |           |

|                                |                |     |       | Serbia and     | 2  | 3.70  | 0.61 |
|--------------------------------|----------------|-----|-------|----------------|----|-------|------|
|                                |                |     |       | Montenegro     |    |       |      |
|                                |                |     |       | (Obsolete)     |    |       |      |
|                                |                |     |       | Slovakia       | 3  | 5.56  | 0.92 |
|                                |                |     |       | The former     | 1  | 1.85  | 0.31 |
|                                |                |     |       | Yugoslav       |    |       |      |
|                                |                |     |       | Republic of    |    |       |      |
|                                |                |     |       | Macedonia      |    |       |      |
|                                |                |     |       | Ukraine        | 3  | 5.56  | 0.92 |
| Latin                          | 9              | 21  | 6.44  | Argentina      | 2  | 9.52  | 0.61 |
| America                        |                |     |       | Bolivia        | 1  | 4.76  | 0.31 |
|                                |                |     |       | (Plurinational |    |       |      |
|                                |                |     |       | State of)      |    |       |      |
|                                |                |     |       | Brazil         | 7  | 33.33 | 2.15 |
|                                |                |     |       | Chile          | 1  | 4.76  | 0.31 |
|                                |                |     |       | Colombia       | 2  | 9.52  | 0.61 |
|                                |                |     |       | Cuba           | 3  | 14.29 | 0.92 |
|                                |                |     |       | Ecuador        | 1  | 4.76  | 0.31 |
|                                |                |     |       | Mexico         | 2  | 9.52  | 0.61 |
|                                | 1              |     |       | Uruguay        | 2  | 9.52  | 0.61 |
| Western                        | 20             | 128 | 39.26 | Australia      | 4  | 3.13  | 1.23 |
| Europe                         |                |     |       | Austria        | 1  | 0.78  | 0.31 |
| and                            |                |     |       | Belgium        | 3  | 2.34  | 0.92 |
| Others                         |                |     |       | Canada         | 9  | 7.03  | 2.76 |
|                                |                |     |       | Finland        | 1  | 0.78  | 0.31 |
|                                |                |     |       | France         | 11 | 8.59  | 3.37 |
|                                |                |     |       | Germany        | 12 | 9.38  | 3.68 |
|                                |                |     |       | Greece         | 3  | 2.34  | 0.92 |
|                                |                |     |       | Ireland        | 2  | 1.56  | 0.61 |
|                                |                |     |       | Italy          | 2  | 1.56  | 0.61 |
|                                |                |     |       | Malta          | 1  | 0.78  | 0.31 |
|                                |                |     |       | Netherlands    | 12 | 9.38  | 3.68 |
|                                |                |     |       | New Zealand    | 8  | 6.25  | 2.45 |
|                                |                |     |       | Norway         | 1  | 0.78  | 0.31 |
|                                |                |     |       | Portugal       | 2  | 1.56  | 0.61 |
|                                |                |     |       | Spain          | 7  | 5.47  | 2.15 |
|                                |                |     |       | Sweden         | 4  | 3.13  | 1.23 |
|                                |                |     |       | Switzerland    | 1  | 0.78  | 0.31 |
|                                |                |     |       | United         | 22 | 17.19 | 6.75 |
|                                |                |     |       | Kingdom of     |    |       |      |
|                                |                |     |       | Great Britain  |    |       |      |
|                                |                |     |       | and Northern   |    |       |      |
|                                |                |     |       | Ireland        |    |       |      |
|                                |                |     |       | United States  | 22 | 17.19 | 6.75 |
|                                |                |     |       | of America     |    |       |      |
|                                | nber of Countr |     |       | 76             |    |       |      |
| Total Number of Staff Members: |                |     | 326   |                |    |       |      |