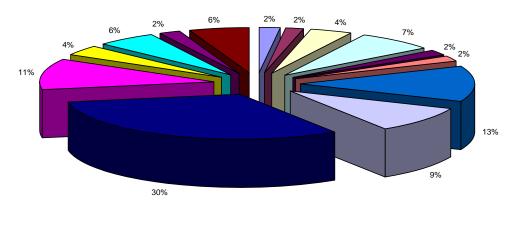

# Asia Regional Group: Distribution of Staff Members by Nationality as at 15 February 2010 (Fixed-term, Professional Staff)

| ■ Bangladesh         | ■ China      | □ India    | □ Iran, Islamic Repu         | blic of <b>■</b> Japan | ■ Jordan   |   |
|----------------------|--------------|------------|------------------------------|------------------------|------------|---|
| ■ Korea, Republic of | □ Kyrgyzstan | ■ Malaysia | ■ Mongolia                   | ■ Nepal                | ■ Pakistan |   |
| ■ Philippines        | ■ Singapore  | ■ Thailand | <ul><li>Uzbekistan</li></ul> | ■ Viet Nam             |            |   |
|                      |              |            |                              |                        |            | _ |

#### Composition of the Technical Secretariat by Region and Nationality as at 15 Feb 2010

**Contract Type: Fixed-Term (International, Local)** 

**Job Category: Professional** 

| Regional<br>Group | Countries<br>per<br>Group | Staff Members<br>per Group | Group<br>Percentage<br>of Grand | Citizenship<br>Country | Staff<br>Members<br>per | Percentage<br>of Group<br>Total | Percentage<br>of Grand<br>Total |
|-------------------|---------------------------|----------------------------|---------------------------------|------------------------|-------------------------|---------------------------------|---------------------------------|
| Africa            | 16                        | 36                         | <b>Total</b> 11.04              | Botswana               | Country 1               | 2.78                            | 0.31                            |
| Anna              | 10                        | 30                         | 11.04                           | Burkina Faso           | 1                       | 2.78                            | 0.31                            |
|                   |                           |                            |                                 | Cameroon               | 2                       | 5.56                            | 0.61                            |
|                   |                           |                            |                                 | Côte d'Ivoire          | 1                       | 2.78                            | 0.31                            |
|                   |                           |                            |                                 | Ethiopia               | 3                       | 8.33                            | 0.92                            |
|                   |                           |                            |                                 | Gambia                 | 1                       | 2.78                            | 0.31                            |
|                   |                           |                            |                                 | Ghana                  | 1                       | 2.78                            | 0.31                            |
|                   |                           |                            |                                 | Kenya                  | 5                       | 13.89                           | 1.53                            |
|                   |                           |                            |                                 | Morocco                | 1                       | 2.78                            | 0.31                            |
|                   |                           |                            |                                 | Nigeria                | 3                       | 8.33                            | 0.92                            |
|                   |                           |                            |                                 | South Africa           | 6                       | 16.67                           | 1.84                            |
|                   |                           |                            |                                 | Tanzania,              | 2                       | 5.56                            | 0.61                            |
|                   |                           |                            |                                 | United                 | _                       |                                 |                                 |
|                   |                           |                            |                                 | Republic of            |                         |                                 |                                 |
|                   |                           |                            |                                 | Tunisia                | 5                       | 13.89                           | 1.53                            |
|                   |                           |                            |                                 | Uganda                 | 2                       | 5.56                            | 0.61                            |
|                   |                           |                            |                                 | Zambia                 | 1                       | 2.78                            | 0.31                            |
|                   |                           |                            |                                 | Zimbabwe               | 1                       | 2.78                            | 0.31                            |
| Asia              | 17                        | 87                         | 26.69                           | Bangladesh             | 1                       | 1.15                            | 0.31                            |
|                   |                           |                            |                                 | China                  | 17                      | 19.54                           | 5.21                            |
|                   |                           |                            |                                 | India                  | 30                      | 34.48                           | 9.20                            |
|                   |                           |                            |                                 | Iran, Islamic          | 4                       | 4.60                            | 1.23                            |
|                   |                           |                            |                                 | Republic of            |                         |                                 |                                 |
|                   |                           |                            |                                 | Japan                  | 5                       | 5.75                            | 1.53                            |
|                   |                           |                            |                                 | Jordan                 | 4                       | 4.60                            | 1.23                            |
|                   |                           |                            |                                 | Korea,                 | 4                       | 4.60                            | 1.23                            |
|                   |                           |                            |                                 | Republic of            |                         |                                 |                                 |
|                   |                           |                            |                                 | Kyrgyzstan             | 1                       | 1.15                            | 0.31                            |
|                   |                           |                            |                                 | Malaysia               | 1                       | 1.15                            | 0.31                            |
|                   |                           |                            |                                 | Mongolia               | 2                       | 2.30                            | 0.61                            |
|                   |                           |                            |                                 | Nepal                  | 2                       | 2.30                            | 0.61                            |
|                   |                           |                            |                                 | Pakistan               | 10                      | 11.49                           | 3.07                            |
|                   |                           |                            |                                 | Philippines            | 1                       | 1.15                            | 0.31                            |
|                   |                           |                            |                                 | Singapore              | 1                       | 1.15<br>1.15                    | 0.31                            |
|                   |                           |                            |                                 | Thailand               |                         | 2.30                            | 0.31                            |
|                   |                           |                            |                                 | Uzbekistan<br>Viet Nem | 2                       |                                 | 0.61                            |
| Footown           | 14                        | 54                         | 16.56                           | Viet Nam<br>Armenia    | 1                       | 1.15<br>1.85                    | 0.31                            |
| Eastern<br>Europe | 14                        | J <del>+</del>             | 10.30                           | Belarus                | 1                       | 1.85                            | 0.31                            |
| Europe            |                           |                            |                                 | Bosnia and             | 2                       | 3.70                            | 0.51                            |
|                   |                           |                            |                                 | Herzegovina            | 2                       | 3.70                            | 0.01                            |
|                   |                           |                            |                                 | Bulgaria               | 4                       | 7.41                            | 1.23                            |
|                   |                           |                            |                                 | Czech                  | 1                       | 1.85                            | 0.31                            |
|                   |                           |                            |                                 | Republic               | 1                       | 1.05                            | 0.51                            |
|                   |                           |                            |                                 | Georgia                | 1                       | 1.85                            | 0.31                            |
|                   |                           |                            |                                 | Poland                 | 7                       | 12.96                           | 2.15                            |
|                   |                           |                            |                                 | Romania                | 5                       | 9.26                            | 1.53                            |
|                   |                           |                            |                                 | Russian                | 17                      | 31.48                           | 5.21                            |
|                   |                           |                            |                                 | Federation             |                         |                                 |                                 |
|                   |                           |                            |                                 | Serbia                 | 6                       | 11.11                           | 1.84                            |