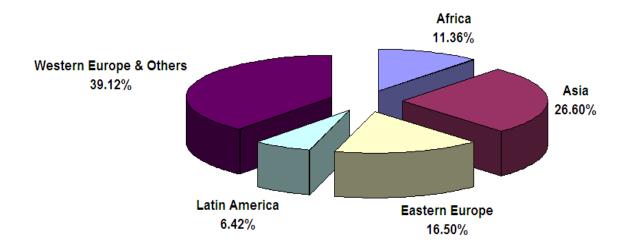

### Percentage of Staff Members by Regional Group as at 15 February 2010 (Fixed-term, Professional Staff)

#### Composition of the Technical Secretariat by Region and Nationality as at 15 Feb 2010

**Contract Type: Fixed-Term (International, Local)** 

**Job Category: Professional** 

| Regional<br>Group | Countries<br>per<br>Group | Staff Members<br>per Group | Group<br>Percentage<br>of Grand | Citizenship<br>Country | Staff<br>Members<br>per | Percentage<br>of Group<br>Total | Percentage<br>of Grand<br>Total |
|-------------------|---------------------------|----------------------------|---------------------------------|------------------------|-------------------------|---------------------------------|---------------------------------|
| Africa            | 16                        | 36                         | <b>Total</b> 11.04              | Botswana               | Country 1               | 2.78                            | 0.31                            |
| Anna              | 10                        | 30                         | 11.04                           | Burkina Faso           | 1                       | 2.78                            | 0.31                            |
|                   |                           |                            |                                 | Cameroon               | 2                       | 5.56                            | 0.61                            |
|                   |                           |                            |                                 | Côte d'Ivoire          | 1                       | 2.78                            | 0.31                            |
|                   |                           |                            |                                 | Ethiopia               | 3                       | 8.33                            | 0.92                            |
|                   |                           |                            |                                 | Gambia                 | 1                       | 2.78                            | 0.31                            |
|                   |                           |                            |                                 | Ghana                  | 1                       | 2.78                            | 0.31                            |
|                   |                           |                            |                                 | Kenya                  | 5                       | 13.89                           | 1.53                            |
|                   |                           |                            |                                 | Morocco                | 1                       | 2.78                            | 0.31                            |
|                   |                           |                            |                                 | Nigeria                | 3                       | 8.33                            | 0.92                            |
|                   |                           |                            |                                 | South Africa           | 6                       | 16.67                           | 1.84                            |
|                   |                           |                            |                                 | Tanzania,              | 2                       | 5.56                            | 0.61                            |
|                   |                           |                            |                                 | United                 | _                       |                                 |                                 |
|                   |                           |                            |                                 | Republic of            |                         |                                 |                                 |
|                   |                           |                            |                                 | Tunisia                | 5                       | 13.89                           | 1.53                            |
|                   |                           |                            |                                 | Uganda                 | 2                       | 5.56                            | 0.61                            |
|                   |                           |                            |                                 | Zambia                 | 1                       | 2.78                            | 0.31                            |
|                   |                           |                            |                                 | Zimbabwe               | 1                       | 2.78                            | 0.31                            |
| Asia              | 17                        | 87                         | 26.69                           | Bangladesh             | 1                       | 1.15                            | 0.31                            |
|                   |                           |                            |                                 | China                  | 17                      | 19.54                           | 5.21                            |
|                   |                           |                            |                                 | India                  | 30                      | 34.48                           | 9.20                            |
|                   |                           |                            |                                 | Iran, Islamic          | 4                       | 4.60                            | 1.23                            |
|                   |                           |                            |                                 | Republic of            |                         |                                 |                                 |
|                   |                           |                            |                                 | Japan                  | 5                       | 5.75                            | 1.53                            |
|                   |                           |                            |                                 | Jordan                 | 4                       | 4.60                            | 1.23                            |
|                   |                           |                            |                                 | Korea,                 | 4                       | 4.60                            | 1.23                            |
|                   |                           |                            |                                 | Republic of            |                         |                                 |                                 |
|                   |                           |                            |                                 | Kyrgyzstan             | 1                       | 1.15                            | 0.31                            |
|                   |                           |                            |                                 | Malaysia               | 1                       | 1.15                            | 0.31                            |
|                   |                           |                            |                                 | Mongolia               | 2                       | 2.30                            | 0.61                            |
|                   |                           |                            |                                 | Nepal                  | 2                       | 2.30                            | 0.61                            |
|                   |                           |                            |                                 | Pakistan               | 10                      | 11.49                           | 3.07                            |
|                   |                           |                            |                                 | Philippines            | 1                       | 1.15                            | 0.31                            |
|                   |                           |                            |                                 | Singapore              | 1                       | 1.15<br>1.15                    | 0.31                            |
|                   |                           |                            |                                 | Thailand               |                         | 2.30                            | 0.31                            |
|                   |                           |                            |                                 | Uzbekistan<br>Viet Nem | 2                       |                                 | 0.61                            |
| Footown           | 14                        | 54                         | 16.56                           | Viet Nam<br>Armenia    | 1                       | 1.15<br>1.85                    | 0.31                            |
| Eastern<br>Europe | 14                        | J <del>+</del>             | 10.30                           | Belarus                | 1                       | 1.85                            | 0.31                            |
| Europe            |                           |                            |                                 | Bosnia and             | 2                       | 3.70                            | 0.51                            |
|                   |                           |                            |                                 | Herzegovina            | 2                       | 3.70                            | 0.01                            |
|                   |                           |                            |                                 | Bulgaria               | 4                       | 7.41                            | 1.23                            |
|                   |                           |                            |                                 | Czech                  | 1                       | 1.85                            | 0.31                            |
|                   |                           |                            |                                 | Republic               | 1                       | 1.05                            | 0.51                            |
|                   |                           |                            |                                 | Georgia                | 1                       | 1.85                            | 0.31                            |
|                   |                           |                            |                                 | Poland                 | 7                       | 12.96                           | 2.15                            |
|                   |                           |                            |                                 | Romania                | 5                       | 9.26                            | 1.53                            |
|                   |                           |                            |                                 | Russian                | 17                      | 31.48                           | 5.21                            |
|                   |                           |                            |                                 | Federation             |                         |                                 |                                 |
|                   |                           |                            |                                 | Serbia                 | 6                       | 11.11                           | 1.84                            |